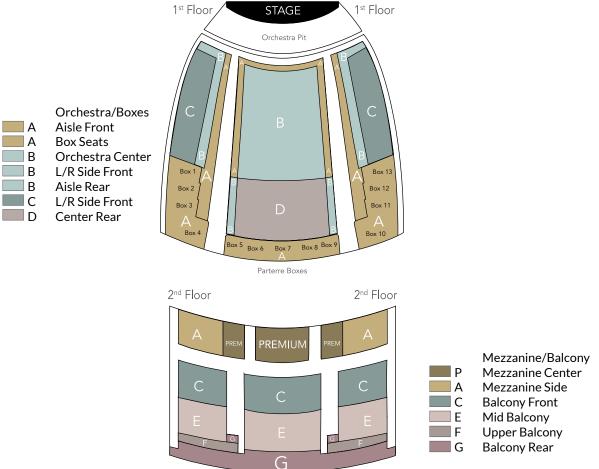

Please refer to the back of this form for a house map with seating sections to help you complete your subscription form. If you need any further assistance, please call us at (941) 328-1300 daily, from 10 am-5 pm.

### **Subscription Order Form**

| 1 | inst, eneck the box that applies                                                                                                                                                                                                                                                                                                                                                                             |                                                   |                                                                                                                                                                                                                                                                                                                                  | <ul> <li>□ Renew my current subscription</li> <li>□ Change my current subscription</li> <li>□ Purchase a new subscription</li> </ul> |                                                    |                                        |                        |  |  |  |  |
|---|--------------------------------------------------------------------------------------------------------------------------------------------------------------------------------------------------------------------------------------------------------------------------------------------------------------------------------------------------------------------------------------------------------------|---------------------------------------------------|----------------------------------------------------------------------------------------------------------------------------------------------------------------------------------------------------------------------------------------------------------------------------------------------------------------------------------|--------------------------------------------------------------------------------------------------------------------------------------|----------------------------------------------------|----------------------------------------|------------------------|--|--|--|--|
| а | Choose your subscription If you are a new subscriber, or if you are upgrading or changing your subscription, please fill this section out. For TOWN Club members, please make sure to indicate your TOWN Club subscription below.                                                                                                                                                                            |                                                   |                                                                                                                                                                                                                                                                                                                                  |                                                                                                                                      |                                                    |                                        |                        |  |  |  |  |
|   | Fixed Date Subscription (Get the same seats for all your opera performances)                                                                                                                                                                                                                                                                                                                                 | Series (See package dates below)  Opening Tuesday | Or Choose A Build-Your-Own Subscription (BYO) (Select your dates using the boxes below each opera title. Seats will be in your chosen section, but you may not receive the same seats for all performances.)  Build-Your-Own Full Series (Fall & Winter: 5 operas) Build-Your-Own Winter Festival Series (Winter Only: 4 operas) |                                                                                                                                      |                                                    |                                        |                        |  |  |  |  |
|   | & Winter: 5 operas)                                                                                                                                                                                                                                                                                                                                                                                          | ☐ TOWN Club** ☐ Wednesday                         | Fall 2020                                                                                                                                                                                                                                                                                                                        | 2021 Winter<br>Opera 1                                                                                                               | 2021 Winter<br>Opera 2                             | 2021 Winter<br>Opera 3                 | 2021 Winter<br>Opera 4 |  |  |  |  |
|   | ☐ Winter Festival<br>(Winter Only: 4<br>operas)                                                                                                                                                                                                                                                                                                                                                              | ☐ Thursday ☐ Weekend ☐ Roving Mat.                | Mozart's<br>Don Giovanni                                                                                                                                                                                                                                                                                                         | Puccini's<br>Tosca                                                                                                                   | Donizetti's The Daughter of the Regiment           | Bizet's<br>The Pearl Fishers           | Verdi's<br>Attila      |  |  |  |  |
|   |                                                                                                                                                                                                                                                                                                                                                                                                              | ☐ Sunday Mat.                                     |                                                                                                                                                                                                                                                                                                                                  |                                                                                                                                      |                                                    |                                        |                        |  |  |  |  |
| b | Your seating section If you are upgrading, changing or purchasing a new subscription, choose your preferred seating here!                                                                                                                                                                                                                                                                                    |                                                   |                                                                                                                                                                                                                                                                                                                                  |                                                                                                                                      |                                                    |                                        |                        |  |  |  |  |
|   | Orch/Boxes                                                                                                                                                                                                                                                                                                                                                                                                   |                                                   |                                                                                                                                                                                                                                                                                                                                  |                                                                                                                                      |                                                    |                                        |                        |  |  |  |  |
|   | ☐ A: Aisle Front ☐ A: Box Seats ☐ B: Orchestra Center ☐ B: L/R Side Front ☐ B: Aisle Front ☐ C: L/R Side Front ☐ D: Center Rear                                                                                                                                                                                                                                                                              |                                                   |                                                                                                                                                                                                                                                                                                                                  |                                                                                                                                      |                                                    |                                        |                        |  |  |  |  |
|   | Mezzanine/Balcony                                                                                                                                                                                                                                                                                                                                                                                            |                                                   |                                                                                                                                                                                                                                                                                                                                  |                                                                                                                                      |                                                    |                                        |                        |  |  |  |  |
|   | P: Mezzanine Center A: Mezzanine Side C: Balcony Front E: Mid Balcony F: Upper Balcony G: Balcony Rear                                                                                                                                                                                                                                                                                                       |                                                   |                                                                                                                                                                                                                                                                                                                                  |                                                                                                                                      |                                                    |                                        |                        |  |  |  |  |
|   |                                                                                                                                                                                                                                                                                                                                                                                                              | Second choice second choice here                  | seating In case we<br>(fill this out only if you                                                                                                                                                                                                                                                                                 | are not able to accon<br>are upgrading, changir                                                                                      | nmodate your first cho<br>ng or purchasing a new s | pice of seating section subscription): | , please indicate a    |  |  |  |  |
| С | Number of seats, price, and subscription total Indicate the number of subscription seats you wish to purchase, enter the price, and multiply the two for your total subscription price. Subscription prices listed below include a \$2 Facility Fee per ticket.  ** If you are a TOWN Club subscriber, please add the \$25 Membership Fee to your total below. See chart below for pricing and series dates. |                                                   |                                                                                                                                                                                                                                                                                                                                  |                                                                                                                                      |                                                    |                                        |                        |  |  |  |  |
|   | No. of Seats                                                                                                                                                                                                                                                                                                                                                                                                 | TOWN Club M                                       | embership**                                                                                                                                                                                                                                                                                                                      | Subscription P                                                                                                                       | rice                                               | Section 1 Total                        |                        |  |  |  |  |
|   | #                                                                                                                                                                                                                                                                                                                                                                                                            | □ \$25                                            |                                                                                                                                                                                                                                                                                                                                  | x\$                                                                                                                                  |                                                    | = \$                                   | <b>→</b>               |  |  |  |  |