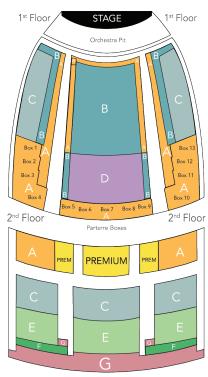

### **Subscription Order Form**

| 1 FIRST, CHECK THE BOX THAT APPLIES                                                                                                                                                                                                                                                                                           |                                                                                                                                                                                                                                                                                                                                                                    |                 |                                                                     |                         |                |                               |          |                 |               |               |      |                     |                     |  |
|-------------------------------------------------------------------------------------------------------------------------------------------------------------------------------------------------------------------------------------------------------------------------------------------------------------------------------|--------------------------------------------------------------------------------------------------------------------------------------------------------------------------------------------------------------------------------------------------------------------------------------------------------------------------------------------------------------------|-----------------|---------------------------------------------------------------------|-------------------------|----------------|-------------------------------|----------|-----------------|---------------|---------------|------|---------------------|---------------------|--|
| ☐ Renew my current subscription ☐ Change my current subscription ☐ Purchase a new subscription                                                                                                                                                                                                                                |                                                                                                                                                                                                                                                                                                                                                                    |                 |                                                                     |                         |                |                               |          |                 |               |               |      |                     |                     |  |
| CHOOSE YOUR SUBSCRIPTION If you are a new subscriber, or if you are changing your subscription, please fill this section out. For TOWN Club members, please make sure to indicate your TOWN Club subscription below.                                                                                                          |                                                                                                                                                                                                                                                                                                                                                                    |                 |                                                                     |                         |                |                               |          |                 |               |               |      |                     |                     |  |
| ☐ All<br>☐ Cla<br>☐ Ex                                                                                                                                                                                                                                                                                                        | FIXED DATE SUBSCRIPTIONS  All Five Operas (Classics and Explorations Series - 15% discount) Classics Series (Madama Butterfly, Don Giovanni & Ernani) Explorations Series (The Secret Marriage & Thérèse) - Wednesdays not available  ADD ON Thérèse to Classics Series  SERIES (See package dates below)  Opening Thursday Sunday Matinee  TOWN Club**  Wednesday |                 |                                                                     |                         |                |                               |          |                 |               |               |      |                     |                     |  |
| OR                                                                                                                                                                                                                                                                                                                            | CHOOSE A BU                                                                                                                                                                                                                                                                                                                                                        | JILD-YO         | UR-OWN SUBSCF                                                       | RIPTION                 |                |                               |          |                 |               |               |      |                     |                     |  |
| (Write your dates using the boxes below each opera title. Seats will be in your chosen section, but you may not receive the same seats for all performances.)  Build Your Own (choose any 3, 4 or 5 operas) Please check the box for operas you would like included in your Build-Your-Own Subscription.  The Secret Marriage |                                                                                                                                                                                                                                                                                                                                                                    |                 |                                                                     |                         |                |                               |          |                 |               |               |      |                     |                     |  |
| ORC                                                                                                                                                                                                                                                                                                                           | CHESTRA/BOX                                                                                                                                                                                                                                                                                                                                                        |                 | N If you are changing  ☐ B: Orchestra Cent                          |                         |                |                               | on, choo |                 |               | erred se      |      | _                   | enter Rear          |  |
|                                                                                                                                                                                                                                                                                                                               | ZZANINE/BALO                                                                                                                                                                                                                                                                                                                                                       |                 | i Cid- D C-1                                                        | Dalana (                |                | - M: J D-I                    |          | F. I I          | Dalaaa        | [             |      | D-1 D-              |                     |  |
|                                                                                                                                                                                                                                                                                                                               | Mezzanine Center                                                                                                                                                                                                                                                                                                                                                   |                 | zzanine Side                                                        | Balcony Front           |                | E: Mid Balcony                |          | F: Upper I      |               |               |      | Balcony Re          |                     |  |
|                                                                                                                                                                                                                                                                                                                               |                                                                                                                                                                                                                                                                                                                                                                    |                 | u are changing or pur                                               |                         |                |                               |          |                 |               |               |      |                     | Second              |  |
| Indic                                                                                                                                                                                                                                                                                                                         | cate the number of                                                                                                                                                                                                                                                                                                                                                 | subscript       | E, AND SUBSCRI<br>ion seats you wish to<br>riber, please add the \$ | purchase, ente          | er the         |                               |          |                 |               |               |      |                     |                     |  |
| No.<br>#                                                                                                                                                                                                                                                                                                                      |                                                                                                                                                                                                                                                                                                                                                                    | Subscr<br>x \$  | iption Price                                                        | TOWN Clu<br>+ \$25      | ıb M           | 1embershi                     | p**      | Sect            | tion          | 1 Tot         | al   |                     |                     |  |
| 2                                                                                                                                                                                                                                                                                                                             | ADD ONS Cho                                                                                                                                                                                                                                                                                                                                                        | oose from       | list below and indicate                                             | the numbers o           | f seat:        | s.                            |          |                 |               |               |      |                     |                     |  |
|                                                                                                                                                                                                                                                                                                                               |                                                                                                                                                                                                                                                                                                                                                                    |                 |                                                                     | No. of Seats            |                |                               |          |                 |               |               |      | Price x             | Seats               |  |
| a                                                                                                                                                                                                                                                                                                                             | Curtain Raiser                                                                                                                                                                                                                                                                                                                                                     |                 | October 16, 2022                                                    | #                       | \$2:           | 1                             | 6        | <b>D</b>        | -             | -             |      | \$                  |                     |  |
| b<br>                                                                                                                                                                                                                                                                                                                         | Musical Capita<br>Europe concer                                                                                                                                                                                                                                                                                                                                    | t               | Nov 4, 7:30 pm                                                      | #                       | P<br>\$47<br>□ |                               | \$27     |                 | \$17          | \$12          | \$12 | \$                  |                     |  |
|                                                                                                                                                                                                                                                                                                                               | Youth Opera -<br>The Secret World                                                                                                                                                                                                                                                                                                                                  |                 | ☐ Nov. 5, 5:00 pm<br>☐ Nov. 6, 12:00 pm                             | #                       |                | emium: \$50 Aonily Pack: \$65 |          |                 |               | 15            |      | \$                  |                     |  |
| d                                                                                                                                                                                                                                                                                                                             | Concerts at No                                                                                                                                                                                                                                                                                                                                                     | oon             | ☐ March 17, 12 pm ☐ March 24, 12 pm                                 | #                       | Ge             | neral admissior               | n: \$10  |                 |               |               |      | \$                  |                     |  |
| е                                                                                                                                                                                                                                                                                                                             | Covers at Noo                                                                                                                                                                                                                                                                                                                                                      | n               | March 23, 12 pm                                                     | #                       | Ge             | neral admissior               | n \$10   |                 |               |               |      | \$                  |                     |  |
| 3                                                                                                                                                                                                                                                                                                                             | CONTRIBUT                                                                                                                                                                                                                                                                                                                                                          | Γ <b>ΙΟΝ</b> (S | TAR or Co-Producer)                                                 | Thank you for           | your           | support of Sa                 | rasota   | Opera.          |               |               |      | \$                  |                     |  |
| Λ                                                                                                                                                                                                                                                                                                                             | L SIMONISENI                                                                                                                                                                                                                                                                                                                                                       | 2 MOI           | NTMINY OPERA                                                        | \ CILIB                 |                | Annual Men                    |          |                 | or            |               |      | +\$                 |                     |  |
|                                                                                                                                                                                                                                                                                                                               | r SIMONSEN                                                                                                                                                                                                                                                                                                                                                         | α ΜΟΙ           | VIIVIINI OPERA                                                      | CLOB                    |                | Regent Men<br>with an ann     |          |                 | 50 or 1       | more          |      | +\$                 |                     |  |
| 5                                                                                                                                                                                                                                                                                                                             | YOUR SECT                                                                                                                                                                                                                                                                                                                                                          | IONS 1          | ., 2, 3 & 4 GRAN                                                    | ID TOTAL                |                | Sum of S                      | ection   | ns 1, 2         | , 3 &         | ù 4           |      | +\$                 |                     |  |
| 6                                                                                                                                                                                                                                                                                                                             | YOUR SIGN                                                                                                                                                                                                                                                                                                                                                          | ATURE           |                                                                     |                         |                | Contribu                      | tion (s  | sug. \$10       | 0, opt        | ional)        |      | +\$                 |                     |  |
| X                                                                                                                                                                                                                                                                                                                             | Handling Fee                                                                                                                                                                                                                                                                                                                                                       |                 |                                                                     |                         |                |                               |          |                 | +\$ 5.00      |               |      |                     |                     |  |
|                                                                                                                                                                                                                                                                                                                               |                                                                                                                                                                                                                                                                                                                                                                    |                 |                                                                     |                         | -              | GRAND                         | TOTA     | <b>L</b> (add a | all blu       | e boxe        | s)   | \$                  |                     |  |
| 7                                                                                                                                                                                                                                                                                                                             | HOW WOUL                                                                                                                                                                                                                                                                                                                                                           | D YOU           | LIKE TO PAY                                                         |                         |                |                               |          |                 |               |               |      |                     |                     |  |
|                                                                                                                                                                                                                                                                                                                               | ISTALLMENTS<br>all (941) 328-1300                                                                                                                                                                                                                                                                                                                                  | for assista     | ☐ <b>C</b> H<br>ance Pa                                             | HECK<br>yable to Saraso | ota O          | pera                          |          |                 | REDI<br>orm b | T CAR<br>elow | D    |                     |                     |  |
| Print                                                                                                                                                                                                                                                                                                                         | Name:                                                                                                                                                                                                                                                                                                                                                              |                 |                                                                     |                         |                |                               |          | VI              | SA            | MasterCa      | ira  | AMERICAN<br>EXPRESS | DISC VER<br>NETWORK |  |
| Acco                                                                                                                                                                                                                                                                                                                          | unt Number:                                                                                                                                                                                                                                                                                                                                                        |                 | ·······                                                             | Expira                  | ition [        | Oate:                         |          |                 | ]             |               |      |                     |                     |  |
|                                                                                                                                                                                                                                                                                                                               |                                                                                                                                                                                                                                                                                                                                                                    |                 |                                                                     | FOR OFFIC               | E US           | E ONLY                        |          |                 |               |               |      |                     |                     |  |
| PATE                                                                                                                                                                                                                                                                                                                          | RON#                                                                                                                                                                                                                                                                                                                                                               | SALE#           | CHE                                                                 | CK#                     |                | _ AMT                         |          | DAT             | E             |               |      | BY                  |                     |  |

ACCESSIBILITY: First floor level seating is accessible to persons in wheelchairs. Due to the historic nature of the building and local fire regulations, second floor seating is not wheelchair accessible. For the best service, please let the box office know of any special needs when purchasing your tickets.