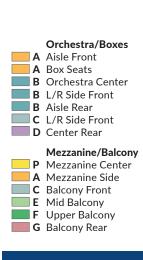

### **Subscription Order Form**

| 1 FIRST, CHECK THE BOX THAT APPLIES                                                                                                                                                                                                                                                                                           |                                                                                                                                                                                                                                                                                                                                                                    |                 |                                                                     |                         |                |                               |          |                 |               |               |      |                     |                     |  |
|-------------------------------------------------------------------------------------------------------------------------------------------------------------------------------------------------------------------------------------------------------------------------------------------------------------------------------|--------------------------------------------------------------------------------------------------------------------------------------------------------------------------------------------------------------------------------------------------------------------------------------------------------------------------------------------------------------------|-----------------|---------------------------------------------------------------------|-------------------------|----------------|-------------------------------|----------|-----------------|---------------|---------------|------|---------------------|---------------------|--|
| ☐ Renew my current subscription ☐ Change my current subscription ☐ Purchase a new subscription                                                                                                                                                                                                                                |                                                                                                                                                                                                                                                                                                                                                                    |                 |                                                                     |                         |                |                               |          |                 |               |               |      |                     |                     |  |
| CHOOSE YOUR SUBSCRIPTION If you are a new subscriber, or if you are changing your subscription, please fill this section out. For TOWN Club members, please make sure to indicate your TOWN Club subscription below.                                                                                                          |                                                                                                                                                                                                                                                                                                                                                                    |                 |                                                                     |                         |                |                               |          |                 |               |               |      |                     |                     |  |
| ☐ All<br>☐ Cla<br>☐ Ex                                                                                                                                                                                                                                                                                                        | FIXED DATE SUBSCRIPTIONS  All Five Operas (Classics and Explorations Series - 15% discount) Classics Series (Madama Butterfly, Don Giovanni & Ernani) Explorations Series (The Secret Marriage & Thérèse) - Wednesdays not available  ADD ON Thérèse to Classics Series  SERIES (See package dates below)  Opening Thursday Sunday Matinee  TOWN Club**  Wednesday |                 |                                                                     |                         |                |                               |          |                 |               |               |      |                     |                     |  |
| OR                                                                                                                                                                                                                                                                                                                            | CHOOSE A BU                                                                                                                                                                                                                                                                                                                                                        | JILD-YO         | UR-OWN SUBSCF                                                       | RIPTION                 |                |                               |          |                 |               |               |      |                     |                     |  |
| (Write your dates using the boxes below each opera title. Seats will be in your chosen section, but you may not receive the same seats for all performances.)  Build Your Own (choose any 3, 4 or 5 operas) Please check the box for operas you would like included in your Build-Your-Own Subscription.  The Secret Marriage |                                                                                                                                                                                                                                                                                                                                                                    |                 |                                                                     |                         |                |                               |          |                 |               |               |      |                     |                     |  |
| ORC                                                                                                                                                                                                                                                                                                                           | CHESTRA/BOX                                                                                                                                                                                                                                                                                                                                                        |                 | N If you are changing  ☐ B: Orchestra Cent                          |                         |                |                               | on, choo |                 |               | erred se      |      | _                   | enter Rear          |  |
|                                                                                                                                                                                                                                                                                                                               | ZZANINE/BALO                                                                                                                                                                                                                                                                                                                                                       |                 | i Cid- D C-1                                                        | Dalana (                |                | - M: J D-I                    |          | F. I I          | Dalaaa        | [             |      | D-1 D-              |                     |  |
|                                                                                                                                                                                                                                                                                                                               | Mezzanine Center                                                                                                                                                                                                                                                                                                                                                   |                 | zzanine Side                                                        | Balcony Front           |                | E: Mid Balcony                |          | F: Upper I      |               |               |      | Balcony Re          |                     |  |
|                                                                                                                                                                                                                                                                                                                               |                                                                                                                                                                                                                                                                                                                                                                    |                 | u are changing or pur                                               |                         |                |                               |          |                 |               |               |      |                     | Second              |  |
| Indic                                                                                                                                                                                                                                                                                                                         | cate the number of                                                                                                                                                                                                                                                                                                                                                 | subscript       | E, AND SUBSCRI<br>ion seats you wish to<br>riber, please add the \$ | purchase, ente          | er the         |                               |          |                 |               |               |      |                     |                     |  |
| No.<br>#                                                                                                                                                                                                                                                                                                                      |                                                                                                                                                                                                                                                                                                                                                                    | Subscr<br>x \$  | iption Price                                                        | TOWN Clu<br>+ \$25      | ıb M           | 1embershi                     | p**      | Sect            | tion          | 1 Tot         | al   |                     |                     |  |
| 2                                                                                                                                                                                                                                                                                                                             | ADD ONS Cho                                                                                                                                                                                                                                                                                                                                                        | oose from       | list below and indicate                                             | the numbers o           | f seat:        | s.                            |          |                 |               |               |      |                     |                     |  |
|                                                                                                                                                                                                                                                                                                                               |                                                                                                                                                                                                                                                                                                                                                                    |                 |                                                                     | No. of Seats            |                |                               |          |                 |               |               |      | Price x             | Seats               |  |
| a                                                                                                                                                                                                                                                                                                                             | Curtain Raiser                                                                                                                                                                                                                                                                                                                                                     |                 | October 16, 2022                                                    | #                       | \$2:           | 1                             | 6        | <b>D</b>        | -             | -             |      | \$                  |                     |  |
| b<br>                                                                                                                                                                                                                                                                                                                         | Musical Capita<br>Europe concer                                                                                                                                                                                                                                                                                                                                    | t               | Nov 4, 7:30 pm                                                      | #                       | P<br>\$47<br>□ |                               | \$27     |                 | \$17          | \$12          | \$12 | \$                  |                     |  |
|                                                                                                                                                                                                                                                                                                                               | Youth Opera -<br>The Secret World                                                                                                                                                                                                                                                                                                                                  |                 | ☐ Nov. 5, 5:00 pm<br>☐ Nov. 6, 12:00 pm                             | #                       |                | emium: \$50 Aonily Pack: \$65 |          |                 |               | 15            |      | \$                  |                     |  |
| d                                                                                                                                                                                                                                                                                                                             | Concerts at No                                                                                                                                                                                                                                                                                                                                                     | oon             | ☐ March 17, 12 pm ☐ March 24, 12 pm                                 | #                       | Ge             | neral admissior               | n: \$10  |                 |               |               |      | \$                  |                     |  |
| е                                                                                                                                                                                                                                                                                                                             | Covers at Noo                                                                                                                                                                                                                                                                                                                                                      | n               | March 23, 12 pm                                                     | #                       | Ge             | neral admissior               | n \$10   |                 |               |               |      | \$                  |                     |  |
| 3                                                                                                                                                                                                                                                                                                                             | CONTRIBUT                                                                                                                                                                                                                                                                                                                                                          | Γ <b>ΙΟΝ</b> (S | TAR or Co-Producer)                                                 | Thank you for           | your           | support of Sa                 | rasota   | Opera.          |               |               |      | \$                  |                     |  |
| Λ                                                                                                                                                                                                                                                                                                                             | L SIMONISENI                                                                                                                                                                                                                                                                                                                                                       | 2 MOI           | NTMINY OPERA                                                        | \ CILIB                 |                | Annual Men                    |          |                 | or            |               |      | +\$                 |                     |  |
|                                                                                                                                                                                                                                                                                                                               | r SIMONSEN                                                                                                                                                                                                                                                                                                                                                         | α ΜΟΙ           | VIIVIINI OPERA                                                      | CLOB                    |                | Regent Men<br>with an ann     |          |                 | 50 or 1       | more          |      | +\$                 |                     |  |
| 5                                                                                                                                                                                                                                                                                                                             | YOUR SECT                                                                                                                                                                                                                                                                                                                                                          | IONS 1          | ., 2, 3 & 4 GRAN                                                    | ID TOTAL                |                | Sum of S                      | ection   | ns 1, 2         | , 3 &         | ù 4           |      | +\$                 |                     |  |
| 6                                                                                                                                                                                                                                                                                                                             | YOUR SIGN                                                                                                                                                                                                                                                                                                                                                          | ATURE           |                                                                     |                         |                | Contribu                      | tion (s  | sug. \$10       | 0, opt        | ional)        |      | +\$                 |                     |  |
| X                                                                                                                                                                                                                                                                                                                             | Handling Fee                                                                                                                                                                                                                                                                                                                                                       |                 |                                                                     |                         |                |                               |          |                 | +\$ 5.00      |               |      |                     |                     |  |
|                                                                                                                                                                                                                                                                                                                               |                                                                                                                                                                                                                                                                                                                                                                    |                 |                                                                     |                         | -              | GRAND                         | TOTA     | <b>L</b> (add a | all blu       | e boxe        | s)   | \$                  |                     |  |
| 7                                                                                                                                                                                                                                                                                                                             | HOW WOUL                                                                                                                                                                                                                                                                                                                                                           | D YOU           | LIKE TO PAY                                                         |                         |                |                               |          |                 |               |               |      |                     |                     |  |
|                                                                                                                                                                                                                                                                                                                               | ISTALLMENTS<br>all (941) 328-1300                                                                                                                                                                                                                                                                                                                                  | for assista     | ☐ <b>C</b> H<br>ance Pa                                             | HECK<br>yable to Saraso | ota O          | pera                          |          |                 | REDI<br>orm b | T CAR<br>elow | D    |                     |                     |  |
| Print                                                                                                                                                                                                                                                                                                                         | Name:                                                                                                                                                                                                                                                                                                                                                              |                 |                                                                     |                         |                |                               |          | VI              | SA            | MasterCa      | ira  | AMERICAN<br>EXPRESS | DISC VER<br>NETWORK |  |
| Acco                                                                                                                                                                                                                                                                                                                          | unt Number:                                                                                                                                                                                                                                                                                                                                                        |                 | ·······                                                             | Expira                  | ition [        | Oate:                         |          |                 | ]             |               |      |                     |                     |  |
|                                                                                                                                                                                                                                                                                                                               |                                                                                                                                                                                                                                                                                                                                                                    |                 |                                                                     | FOR OFFIC               | E US           | E ONLY                        |          |                 |               |               |      |                     |                     |  |
| PATE                                                                                                                                                                                                                                                                                                                          | RON#                                                                                                                                                                                                                                                                                                                                                               | SALE#           | CHE                                                                 | CK#                     |                | _ AMT                         |          | DAT             | E             |               |      | BY                  |                     |  |