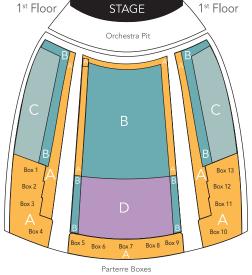

Please use this form to purchase an opera subscription and to add-on tickets to concerts or events.

Refer to the house map with seating section to help you complete our subscription form. If you need any further assistance, please call the Box Office at (941) 328-1300.

## **Subscription Order Form**

| <b>—</b> 1 11(31, 611)                               |                                        |                                                                                         |                                                                                     |                                                                                                      |                                         |  |  |
|------------------------------------------------------|----------------------------------------|-----------------------------------------------------------------------------------------|-------------------------------------------------------------------------------------|------------------------------------------------------------------------------------------------------|-----------------------------------------|--|--|
| ☐ Purchase a new s                                   | subscription                           |                                                                                         |                                                                                     |                                                                                                      |                                         |  |  |
| out. For TOWN Clu                                    | R SUBSCRIPTION ub members, please make | If you are a new subscriber, or if                                                      | you are changing<br>ub subscription be                                              | g your subscription, ple<br>elow.                                                                    | ease fill this section                  |  |  |
| FIXED DATE SER                                       | IES (See package dates belo            | ow)                                                                                     |                                                                                     |                                                                                                      |                                         |  |  |
| Opening                                              | ☐ Thursday                             | ☐ Wednesday* *The Wednesd                                                               |                                                                                     | he Wednesday series inclu                                                                            | nesday series includes Carmen, Lucia di |  |  |
| ☐ Tuesday ☐ Sunday Matinee                           |                                        | ☐ ADD Deceit Outwitted to                                                               | my Oı                                                                               | Lammermoor, and Luisa Miller. You can add Deceit<br>Outwitted by choosing any other day of the week. |                                         |  |  |
| ☐ TOWN Club**                                        | ☐ Roving Matinee                       | Wednesday subscription.                                                                 | ription. We will do our best to get your sea<br>your subscription seats as possible |                                                                                                      |                                         |  |  |
| (Write your dates using                              | all 4 operas). Please write            | in the preferred dates for your B  AMMERMOOR LUISA I                                    | uild Your Own sul                                                                   |                                                                                                      | ·                                       |  |  |
| YOUR SEATIN ORCHESTRA/B  A: Aisle Front  MEZZANINE/B | OXES  A: Box Seats  B: Orch            | e changing or purchasing a new so<br>estra Center 🔲 B: L/R Side Front                   |                                                                                     |                                                                                                      | ng here.                                |  |  |
| P: Mezzanine Cent                                    |                                        | de 🔲 C: Balcony Front 🔲                                                                 | E: Mid Balcony                                                                      | F: Upper Balcony                                                                                     |                                         |  |  |
|                                                      |                                        | e are not able to accommodate yong or purchasing a new subscript                        |                                                                                     |                                                                                                      |                                         |  |  |
| Indicate the number                                  | er of subscription seats yo            | JBSCRIPTION TOTAL  u wish to purchase, enter the price add the \$25 Membership Fee to y |                                                                                     |                                                                                                      |                                         |  |  |