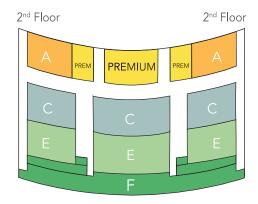

Please use this form to purchase an opera subscription and to add-on tickets to concerts or events.

Refer to the house map with seating section to help you complete our subscription form. If you need any further assistance, please call the Box Office at (941) 328-1300.

## **Subscription Order Form**

| <b>—</b> 1 11(31, 611)                               |                                        |                                                                                         |                                                                                     |                                                                                                      |                                         |  |  |
|------------------------------------------------------|----------------------------------------|-----------------------------------------------------------------------------------------|-------------------------------------------------------------------------------------|------------------------------------------------------------------------------------------------------|-----------------------------------------|--|--|
| ☐ Purchase a new s                                   | subscription                           |                                                                                         |                                                                                     |                                                                                                      |                                         |  |  |
| out. For TOWN Clu                                    | R SUBSCRIPTION ub members, please make | If you are a new subscriber, or if                                                      | you are changing<br>ub subscription be                                              | g your subscription, ple<br>elow.                                                                    | ease fill this section                  |  |  |
| FIXED DATE SER                                       | IES (See package dates belo            | ow)                                                                                     |                                                                                     |                                                                                                      |                                         |  |  |
| Opening                                              | ☐ Thursday                             | ☐ Wednesday* *The Wednesd                                                               |                                                                                     | he Wednesday series inclu                                                                            | nesday series includes Carmen, Lucia di |  |  |
| ☐ Tuesday ☐ Sunday Matinee                           |                                        | ☐ ADD Deceit Outwitted to                                                               | my Oı                                                                               | Lammermoor, and Luisa Miller. You can add Deceit<br>Outwitted by choosing any other day of the week. |                                         |  |  |
| ☐ TOWN Club**                                        | ☐ Roving Matinee                       | Wednesday subscription.                                                                 | ription. We will do our best to get your sea<br>your subscription seats as possible |                                                                                                      |                                         |  |  |
| (Write your dates using                              | all 4 operas). Please write            | in the preferred dates for your B  AMMERMOOR LUISA I                                    | uild Your Own sul                                                                   |                                                                                                      | ·                                       |  |  |
| YOUR SEATIN ORCHESTRA/B  A: Aisle Front  MEZZANINE/B | OXES  A: Box Seats  B: Orch            | e changing or purchasing a new so<br>estra Center 🔲 B: L/R Side Front                   |                                                                                     |                                                                                                      | ng here.                                |  |  |
| P: Mezzanine Cent                                    |                                        | de 🔲 C: Balcony Front 🔲                                                                 | E: Mid Balcony                                                                      | F: Upper Balcony                                                                                     |                                         |  |  |
|                                                      |                                        | e are not able to accommodate yong or purchasing a new subscript                        |                                                                                     |                                                                                                      |                                         |  |  |
| Indicate the number                                  | er of subscription seats yo            | JBSCRIPTION TOTAL  u wish to purchase, enter the price add the \$25 Membership Fee to y |                                                                                     |                                                                                                      |                                         |  |  |