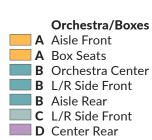

## **Subscription Order Form**

| <b>—</b> 1 11(31, 611)                               |                                        |                                                                                         |                                                                                     |                                                                                                      |                                         |  |  |
|------------------------------------------------------|----------------------------------------|-----------------------------------------------------------------------------------------|-------------------------------------------------------------------------------------|------------------------------------------------------------------------------------------------------|-----------------------------------------|--|--|
| ☐ Purchase a new s                                   | subscription                           |                                                                                         |                                                                                     |                                                                                                      |                                         |  |  |
| out. For TOWN Clu                                    | R SUBSCRIPTION ub members, please make | If you are a new subscriber, or if                                                      | you are changing<br>ub subscription be                                              | g your subscription, ple<br>elow.                                                                    | ease fill this section                  |  |  |
| FIXED DATE SER                                       | IES (See package dates belo            | ow)                                                                                     |                                                                                     |                                                                                                      |                                         |  |  |
| Opening                                              | ☐ Thursday                             | ☐ Wednesday* *The Wednesd                                                               |                                                                                     | he Wednesday series inclu                                                                            | nesday series includes Carmen, Lucia di |  |  |
| ☐ Tuesday ☐ Sunday Matinee                           |                                        | ☐ ADD Deceit Outwitted to                                                               | my Oı                                                                               | Lammermoor, and Luisa Miller. You can add Deceit<br>Outwitted by choosing any other day of the week. |                                         |  |  |
| ☐ TOWN Club**                                        | ☐ Roving Matinee                       | Wednesday subscription.                                                                 | ription. We will do our best to get your sea<br>your subscription seats as possible |                                                                                                      |                                         |  |  |
| (Write your dates using                              | all 4 operas). Please write            | in the preferred dates for your B  AMMERMOOR LUISA I                                    | uild Your Own sul                                                                   |                                                                                                      | ·                                       |  |  |
| YOUR SEATIN ORCHESTRA/B  A: Aisle Front  MEZZANINE/B | OXES  A: Box Seats  B: Orch            | e changing or purchasing a new so<br>estra Center 🔲 B: L/R Side Front                   |                                                                                     |                                                                                                      | ng here.                                |  |  |
| P: Mezzanine Cent                                    |                                        | de 🔲 C: Balcony Front 🔲                                                                 | E: Mid Balcony                                                                      | F: Upper Balcony                                                                                     |                                         |  |  |
|                                                      |                                        | e are not able to accommodate yong or purchasing a new subscript                        |                                                                                     |                                                                                                      |                                         |  |  |
| Indicate the number                                  | er of subscription seats yo            | JBSCRIPTION TOTAL  u wish to purchase, enter the price add the \$25 Membership Fee to y |                                                                                     |                                                                                                      |                                         |  |  |