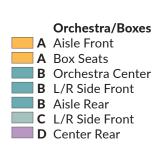

Please use this form to renew your opera subscription or to purchase tickets to concerts or membership.

Refer to the house map with seating section to help you complete our subscription form. If you need any further assistance, please call the Box Office at (941) 328-1300.

# **Subscription Order Form**

| Renew my current subscription                                                                                                                                                                                                                                                                                                                                                                                                                                                                                                                                                                                                                                                                                                                                                                                                                                                                                                                                                                                                                                                                                                                                                                                                                                                                                                                                                                                                                                                                                                                                                                                                                                                                                                                                                                                                                                                                                                                                                                                                                                                                                                 |  |  |  |  |  |  |  |
|-------------------------------------------------------------------------------------------------------------------------------------------------------------------------------------------------------------------------------------------------------------------------------------------------------------------------------------------------------------------------------------------------------------------------------------------------------------------------------------------------------------------------------------------------------------------------------------------------------------------------------------------------------------------------------------------------------------------------------------------------------------------------------------------------------------------------------------------------------------------------------------------------------------------------------------------------------------------------------------------------------------------------------------------------------------------------------------------------------------------------------------------------------------------------------------------------------------------------------------------------------------------------------------------------------------------------------------------------------------------------------------------------------------------------------------------------------------------------------------------------------------------------------------------------------------------------------------------------------------------------------------------------------------------------------------------------------------------------------------------------------------------------------------------------------------------------------------------------------------------------------------------------------------------------------------------------------------------------------------------------------------------------------------------------------------------------------------------------------------------------------|--|--|--|--|--|--|--|
| out. For TOWN Club members, please make sure to indicate your TOWN Club subscription below.  FIXED DATE SERIES (See package dates below)  Opening                                                                                                                                                                                                                                                                                                                                                                                                                                                                                                                                                                                                                                                                                                                                                                                                                                                                                                                                                                                                                                                                                                                                                                                                                                                                                                                                                                                                                                                                                                                                                                                                                                                                                                                                                                                                                                                                                                                                                                             |  |  |  |  |  |  |  |
| □ Opening □ Thursday □ Wednesday* □ Tuesday □ Sunday Matinee □ ADD Deceit Outwitted to my Wednesday subscription. □ TOWN Club** □ Roving Matinee □ Roving Matinee □ ADD Deceit Outwitted to my Wednesday subscription. □ TOWN Club** □ Roving Matinee □ Wednesday subscription. □ TOWN Club** □ Roving Matinee □ Wednesday subscription. □ TOWN Club** □ Roving Matinee □ Wednesday subscription. □ TOWN Club** □ Roving Matinee □ Roving Matinee □ Wednesday subscription. □ TOWN Club** □ Roving Matinee □ Roving Matinee □ Wednesday subscription. □ TOWN Club** □ Roving Matinee □ |  |  |  |  |  |  |  |
| □ Tuesday □ Tuesday □ Roving Matinee □ ADD Deceit Outwitted to my □ TOWN Club** □ Roving Matinee □ Roving Matinee □ ADD Deceit Outwitted to my Wednesday subscription. □ Roving Matinee □ Roving And Luisa to educated by Coutwitted by We will do our best to get your subscription seats as possible. □ Roving Matinee □ Roving And Luisa Miller □ Roving Matinee □ Rovi |  |  |  |  |  |  |  |
| Tuesday Town Club**  Roving Matinee Wednesday subscription.  Outwitted by choosing any other day of the wednesday subscription.  OR CHOOSE A BUILD-YOUR-OWN SUBSCRIPTION  (Write your dates using the boxes below each opera title. Seats will be in your chosen section, but you may not receive the same seats for all performance.  Build Your Own (all 4 operas). Please write in the preferred dates for your Build Your Own subscription.  Carmen Lucia di Lammermoor Luisa Miller Deceit Outwitted  YOUR SEATING SECTION If you are changing or purchasing a new subscription, choose your preferred seating here.  ORCHESTRA/BOXES                                                                                                                                                                                                                                                                                                                                                                                                                                                                                                                                                                                                                                                                                                                                                                                                                                                                                                                                                                                                                                                                                                                                                                                                                                                                                                                                                                                                                                                                                    |  |  |  |  |  |  |  |
| OR CHOOSE A BUILD-YOUR-OWN SUBSCRIPTION  (Write your dates using the boxes below each opera title. Seats will be in your chosen section, but you may not receive the same seats for all performance.  Build Your Own (all 4 operas). Please write in the preferred dates for your Build Your Own subscription.  Carmen  Lucia di Lammermoor  Luisa Miller  Deceit Outwitted  YOUR SEATING SECTION If you are changing or purchasing a new subscription, choose your preferred seating here.  ORCHESTRA/BOXES                                                                                                                                                                                                                                                                                                                                                                                                                                                                                                                                                                                                                                                                                                                                                                                                                                                                                                                                                                                                                                                                                                                                                                                                                                                                                                                                                                                                                                                                                                                                                                                                                  |  |  |  |  |  |  |  |
| (Write your dates using the boxes below each opera title. Seats will be in your chosen section, but you may not receive the same seats for all performance.  Build Your Own (all 4 operas). Please write in the preferred dates for your Build Your Own subscription.  Carmen  Lucia di Lammermoor  Luisa Miller  Deceit Outwitted  YOUR SEATING SECTION If you are changing or purchasing a new subscription, choose your preferred seating here.  ORCHESTRA/BOXES                                                                                                                                                                                                                                                                                                                                                                                                                                                                                                                                                                                                                                                                                                                                                                                                                                                                                                                                                                                                                                                                                                                                                                                                                                                                                                                                                                                                                                                                                                                                                                                                                                                           |  |  |  |  |  |  |  |
| ORCHESTRA/BOXES                                                                                                                                                                                                                                                                                                                                                                                                                                                                                                                                                                                                                                                                                                                                                                                                                                                                                                                                                                                                                                                                                                                                                                                                                                                                                                                                                                                                                                                                                                                                                                                                                                                                                                                                                                                                                                                                                                                                                                                                                                                                                                               |  |  |  |  |  |  |  |
|                                                                                                                                                                                                                                                                                                                                                                                                                                                                                                                                                                                                                                                                                                                                                                                                                                                                                                                                                                                                                                                                                                                                                                                                                                                                                                                                                                                                                                                                                                                                                                                                                                                                                                                                                                                                                                                                                                                                                                                                                                                                                                                               |  |  |  |  |  |  |  |
| MEZZANINE/BALCONY                                                                                                                                                                                                                                                                                                                                                                                                                                                                                                                                                                                                                                                                                                                                                                                                                                                                                                                                                                                                                                                                                                                                                                                                                                                                                                                                                                                                                                                                                                                                                                                                                                                                                                                                                                                                                                                                                                                                                                                                                                                                                                             |  |  |  |  |  |  |  |
| ☐ P: Mezzanine Center ☐ A: Mezzanine Side ☐ C: Balcony Front ☐ E: Mid Balcony ☐ F: Upper Balcony                                                                                                                                                                                                                                                                                                                                                                                                                                                                                                                                                                                                                                                                                                                                                                                                                                                                                                                                                                                                                                                                                                                                                                                                                                                                                                                                                                                                                                                                                                                                                                                                                                                                                                                                                                                                                                                                                                                                                                                                                              |  |  |  |  |  |  |  |
| SECOND CHOICE SEATING In case we are not able to accommodate your first choice of seating section, please indicate a second choice here (fill this out only if you are changing or purchasing a new subscription):                                                                                                                                                                                                                                                                                                                                                                                                                                                                                                                                                                                                                                                                                                                                                                                                                                                                                                                                                                                                                                                                                                                                                                                                                                                                                                                                                                                                                                                                                                                                                                                                                                                                                                                                                                                                                                                                                                            |  |  |  |  |  |  |  |
| NUMBER OF SEATS, PRICE, AND SUBSCRIPTION TOTAL Indicate the number of subscription seats you wish to purchase, enter the price, and multiply the two for your total subscription price.  ** If you are a TOWN Club subscriber, please add the \$25 Membership Fee to your total below. See subscription chart for pricing and series.                                                                                                                                                                                                                                                                                                                                                                                                                                                                                                                                                                                                                                                                                                                                                                                                                                                                                                                                                                                                                                                                                                                                                                                                                                                                                                                                                                                                                                                                                                                                                                                                                                                                                                                                                                                         |  |  |  |  |  |  |  |
| No. of Seats Subscription Price TOWN Club Membership** Section 1 Total                                                                                                                                                                                                                                                                                                                                                                                                                                                                                                                                                                                                                                                                                                                                                                                                                                                                                                                                                                                                                                                                                                                                                                                                                                                                                                                                                                                                                                                                                                                                                                                                                                                                                                                                                                                                                                                                                                                                                                                                                                                        |  |  |  |  |  |  |  |