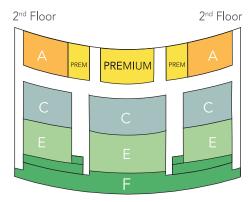

Please use this form to renew your opera subscription or to purchase tickets to concerts or membership.

Refer to the house map with seating section to help you complete our subscription form. If you need any further assistance, please call the Box Office at (941) 328-1300.

# **Subscription Order Form**

| Renew my current subscription                                                                                                                                                                                                                                                                                                                                                                                                                                                                                                                                                                                                                                                                                                                                                                                                                                                                                                                                                                                                                                                                                                                                                                                                                                                                                                                                                                                                                                                                                                                                                                                                                                                                                                                                                                                                                                                                                                                                                                                                                                                                                                 |  |  |  |  |  |  |  |
|-------------------------------------------------------------------------------------------------------------------------------------------------------------------------------------------------------------------------------------------------------------------------------------------------------------------------------------------------------------------------------------------------------------------------------------------------------------------------------------------------------------------------------------------------------------------------------------------------------------------------------------------------------------------------------------------------------------------------------------------------------------------------------------------------------------------------------------------------------------------------------------------------------------------------------------------------------------------------------------------------------------------------------------------------------------------------------------------------------------------------------------------------------------------------------------------------------------------------------------------------------------------------------------------------------------------------------------------------------------------------------------------------------------------------------------------------------------------------------------------------------------------------------------------------------------------------------------------------------------------------------------------------------------------------------------------------------------------------------------------------------------------------------------------------------------------------------------------------------------------------------------------------------------------------------------------------------------------------------------------------------------------------------------------------------------------------------------------------------------------------------|--|--|--|--|--|--|--|
| out. For TOWN Club members, please make sure to indicate your TOWN Club subscription below.  FIXED DATE SERIES (See package dates below)  Opening                                                                                                                                                                                                                                                                                                                                                                                                                                                                                                                                                                                                                                                                                                                                                                                                                                                                                                                                                                                                                                                                                                                                                                                                                                                                                                                                                                                                                                                                                                                                                                                                                                                                                                                                                                                                                                                                                                                                                                             |  |  |  |  |  |  |  |
| □ Opening □ Thursday □ Wednesday* □ Tuesday □ Sunday Matinee □ ADD Deceit Outwitted to my Wednesday subscription. □ TOWN Club** □ Roving Matinee □ Roving Matinee □ ADD Deceit Outwitted to my Wednesday subscription. □ TOWN Club** □ Roving Matinee □ Wednesday subscription. □ TOWN Club** □ Roving Matinee □ Wednesday subscription. □ TOWN Club** □ Roving Matinee □ Wednesday subscription. □ TOWN Club** □ Roving Matinee □ Roving Matinee □ Wednesday subscription. □ TOWN Club** □ Roving Matinee □ Roving Matinee □ Wednesday subscription. □ TOWN Club** □ Roving Matinee □ |  |  |  |  |  |  |  |
| □ Tuesday □ Tuesday □ Roving Matinee □ ADD Deceit Outwitted to my □ TOWN Club** □ Roving Matinee □ Roving Matinee □ ADD Deceit Outwitted to my Wednesday subscription. □ Roving Matinee □ Roving And Luisa to educated by Coutwitted by We will do our best to get your subscription seats as possible. □ Roving Matinee □ Roving And Luisa Miller □ Roving Matinee □ Rovi |  |  |  |  |  |  |  |
| Tuesday Town Club**  Roving Matinee Wednesday subscription.  Outwitted by choosing any other day of the wednesday subscription.  OR CHOOSE A BUILD-YOUR-OWN SUBSCRIPTION  (Write your dates using the boxes below each opera title. Seats will be in your chosen section, but you may not receive the same seats for all performance.  Build Your Own (all 4 operas). Please write in the preferred dates for your Build Your Own subscription.  Carmen Lucia di Lammermoor Luisa Miller Deceit Outwitted  YOUR SEATING SECTION If you are changing or purchasing a new subscription, choose your preferred seating here.  ORCHESTRA/BOXES                                                                                                                                                                                                                                                                                                                                                                                                                                                                                                                                                                                                                                                                                                                                                                                                                                                                                                                                                                                                                                                                                                                                                                                                                                                                                                                                                                                                                                                                                    |  |  |  |  |  |  |  |
| OR CHOOSE A BUILD-YOUR-OWN SUBSCRIPTION  (Write your dates using the boxes below each opera title. Seats will be in your chosen section, but you may not receive the same seats for all performance.  Build Your Own (all 4 operas). Please write in the preferred dates for your Build Your Own subscription.  Carmen  Lucia di Lammermoor  Luisa Miller  Deceit Outwitted  YOUR SEATING SECTION If you are changing or purchasing a new subscription, choose your preferred seating here.  ORCHESTRA/BOXES                                                                                                                                                                                                                                                                                                                                                                                                                                                                                                                                                                                                                                                                                                                                                                                                                                                                                                                                                                                                                                                                                                                                                                                                                                                                                                                                                                                                                                                                                                                                                                                                                  |  |  |  |  |  |  |  |
| (Write your dates using the boxes below each opera title. Seats will be in your chosen section, but you may not receive the same seats for all performance.  Build Your Own (all 4 operas). Please write in the preferred dates for your Build Your Own subscription.  Carmen  Lucia di Lammermoor  Luisa Miller  Deceit Outwitted  YOUR SEATING SECTION If you are changing or purchasing a new subscription, choose your preferred seating here.  ORCHESTRA/BOXES                                                                                                                                                                                                                                                                                                                                                                                                                                                                                                                                                                                                                                                                                                                                                                                                                                                                                                                                                                                                                                                                                                                                                                                                                                                                                                                                                                                                                                                                                                                                                                                                                                                           |  |  |  |  |  |  |  |
| ORCHESTRA/BOXES                                                                                                                                                                                                                                                                                                                                                                                                                                                                                                                                                                                                                                                                                                                                                                                                                                                                                                                                                                                                                                                                                                                                                                                                                                                                                                                                                                                                                                                                                                                                                                                                                                                                                                                                                                                                                                                                                                                                                                                                                                                                                                               |  |  |  |  |  |  |  |
|                                                                                                                                                                                                                                                                                                                                                                                                                                                                                                                                                                                                                                                                                                                                                                                                                                                                                                                                                                                                                                                                                                                                                                                                                                                                                                                                                                                                                                                                                                                                                                                                                                                                                                                                                                                                                                                                                                                                                                                                                                                                                                                               |  |  |  |  |  |  |  |
| MEZZANINE/BALCONY                                                                                                                                                                                                                                                                                                                                                                                                                                                                                                                                                                                                                                                                                                                                                                                                                                                                                                                                                                                                                                                                                                                                                                                                                                                                                                                                                                                                                                                                                                                                                                                                                                                                                                                                                                                                                                                                                                                                                                                                                                                                                                             |  |  |  |  |  |  |  |
| ☐ P: Mezzanine Center ☐ A: Mezzanine Side ☐ C: Balcony Front ☐ E: Mid Balcony ☐ F: Upper Balcony                                                                                                                                                                                                                                                                                                                                                                                                                                                                                                                                                                                                                                                                                                                                                                                                                                                                                                                                                                                                                                                                                                                                                                                                                                                                                                                                                                                                                                                                                                                                                                                                                                                                                                                                                                                                                                                                                                                                                                                                                              |  |  |  |  |  |  |  |
| SECOND CHOICE SEATING In case we are not able to accommodate your first choice of seating section, please indicate a second choice here (fill this out only if you are changing or purchasing a new subscription):                                                                                                                                                                                                                                                                                                                                                                                                                                                                                                                                                                                                                                                                                                                                                                                                                                                                                                                                                                                                                                                                                                                                                                                                                                                                                                                                                                                                                                                                                                                                                                                                                                                                                                                                                                                                                                                                                                            |  |  |  |  |  |  |  |
| NUMBER OF SEATS, PRICE, AND SUBSCRIPTION TOTAL Indicate the number of subscription seats you wish to purchase, enter the price, and multiply the two for your total subscription price.  ** If you are a TOWN Club subscriber, please add the \$25 Membership Fee to your total below. See subscription chart for pricing and series.                                                                                                                                                                                                                                                                                                                                                                                                                                                                                                                                                                                                                                                                                                                                                                                                                                                                                                                                                                                                                                                                                                                                                                                                                                                                                                                                                                                                                                                                                                                                                                                                                                                                                                                                                                                         |  |  |  |  |  |  |  |
| No. of Seats Subscription Price TOWN Club Membership** Section 1 Total                                                                                                                                                                                                                                                                                                                                                                                                                                                                                                                                                                                                                                                                                                                                                                                                                                                                                                                                                                                                                                                                                                                                                                                                                                                                                                                                                                                                                                                                                                                                                                                                                                                                                                                                                                                                                                                                                                                                                                                                                                                        |  |  |  |  |  |  |  |