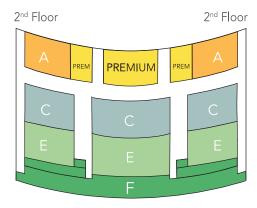

Please use this form to purchase an opera subscription and to add-on tickets to concerts or events.

Refer to the house map with seating section to help you complete your subscription form. If you need any further assistance, please call the Box Office at **(941) 328-1300**.

# **CHOOSE YOUR SUBSCRIPTION** If you are interested in being a TOWN Club member, please make sure to indicate your TOWN Club subscription below.

| FIXED DATE SERIES           | (See package dates below)      |                                     |                                                                         |                |
|-----------------------------|--------------------------------|-------------------------------------|-------------------------------------------------------------------------|----------------|
| Opening                     | TOWN Club                      | Thursday                            | Roving Matin                                                            | ee             |
| Tuesday                     | Wednesday                      | Sunday Matinee                      |                                                                         |                |
| (Write your dates using the |                                | will be in your chosen section, but | : you may not receive the same seats<br>s for your Build Your Own subsc |                |
| COSÌ FAN TUTTE              | LA BOHÈME                      | THE MERRY WIDOW                     | IL TROVATORE                                                            | SUSANNAH       |
|                             |                                |                                     |                                                                         |                |
| YOUR SEATING S              | ECTION If you are changing     | ; or purchasing a new subscript     | ion, choose your preferred seati                                        | ng here.       |
| ORCHESTRA/BOX               | ES                             |                                     |                                                                         |                |
| A: Aisle Front A: E         | Box Seats 🔲 B: Orchestra Cente | er 🔲 B: L/R Side Front 🔲 B          | : Aisle Rear                                                            | D: Center Rear |
| MEZZANINE/BALC              | CONY                           |                                     |                                                                         |                |
| P: Mezzanine Center         | A: Mezzanine Side              | C: Balcony Front 🛛 🔲 E: Mid I       | Balcony 🔲 F: Upper Balcony                                              |                |
|                             |                                |                                     |                                                                         | ·              |