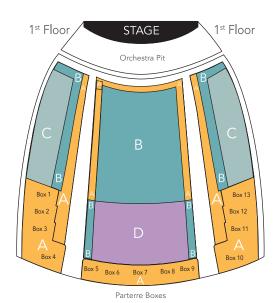

Please use this form to purchase an opera subscription and to add-on tickets to concerts or events.

Refer to the house map with seating section to help you complete your subscription form. If you need any further assistance, please call the Box Office at **(941) 328-1300**.

# **CHOOSE YOUR SUBSCRIPTION** If you are interested in being a TOWN Club member, please make sure to indicate your TOWN Club subscription below.

| FIXED DATE SERIES           | (See package dates below)      |                                     |                                                                         |                |
|-----------------------------|--------------------------------|-------------------------------------|-------------------------------------------------------------------------|----------------|
| Opening                     | TOWN Club                      | Thursday                            | Roving Matin                                                            | ee             |
| Tuesday                     | Wednesday                      | Sunday Matinee                      |                                                                         |                |
| (Write your dates using the |                                | will be in your chosen section, but | : you may not receive the same seats<br>s for your Build Your Own subsc |                |
| COSÌ FAN TUTTE              | LA BOHÈME                      | THE MERRY WIDOW                     | IL TROVATORE                                                            | SUSANNAH       |
|                             |                                |                                     |                                                                         |                |
| YOUR SEATING S              | ECTION If you are changing     | ; or purchasing a new subscript     | ion, choose your preferred seati                                        | ng here.       |
| ORCHESTRA/BOX               | ES                             |                                     |                                                                         |                |
| A: Aisle Front A: E         | Box Seats 🔲 B: Orchestra Cente | er 🔲 B: L/R Side Front 🔲 B          | : Aisle Rear                                                            | D: Center Rear |
| MEZZANINE/BALC              | CONY                           |                                     |                                                                         |                |
| P: Mezzanine Center         | A: Mezzanine Side              | C: Balcony Front 🛛 🔲 E: Mid I       | Balcony 🔲 F: Upper Balcony                                              |                |
|                             |                                |                                     |                                                                         | ·              |