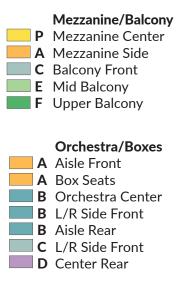

Please use this form to purchase an opera subscription and to add-on tickets to concerts or events.

Refer to the house map with seating section to help you complete your subscription form. If you need any further assistance, please call the Box Office at **(941) 328-1300**.

# **CHOOSE YOUR SUBSCRIPTION** If you are interested in being a TOWN Club member, please make sure to indicate your TOWN Club subscription below.

| FIXED DATE SERIES           | (See package dates below)      |                                     |                                                                         |                |
|-----------------------------|--------------------------------|-------------------------------------|-------------------------------------------------------------------------|----------------|
| Opening                     | TOWN Club                      | Thursday                            | Roving Matin                                                            | ee             |
| Tuesday                     | Wednesday                      | Sunday Matinee                      |                                                                         |                |
| (Write your dates using the |                                | will be in your chosen section, but | : you may not receive the same seats<br>s for your Build Your Own subsc |                |
| COSÌ FAN TUTTE              | LA BOHÈME                      | THE MERRY WIDOW                     | IL TROVATORE                                                            | SUSANNAH       |
|                             |                                |                                     |                                                                         |                |
| YOUR SEATING S              | ECTION If you are changing     | ; or purchasing a new subscript     | ion, choose your preferred seati                                        | ng here.       |
| ORCHESTRA/BOX               | ES                             |                                     |                                                                         |                |
| A: Aisle Front A: E         | Box Seats 🔲 B: Orchestra Cente | er 🔲 B: L/R Side Front 🔲 B          | : Aisle Rear                                                            | D: Center Rear |
| MEZZANINE/BALC              | CONY                           |                                     |                                                                         |                |
| P: Mezzanine Center         | A: Mezzanine Side              | C: Balcony Front 🛛 🔲 E: Mid I       | Balcony 🔲 F: Upper Balcony                                              |                |
|                             |                                |                                     |                                                                         | ·              |