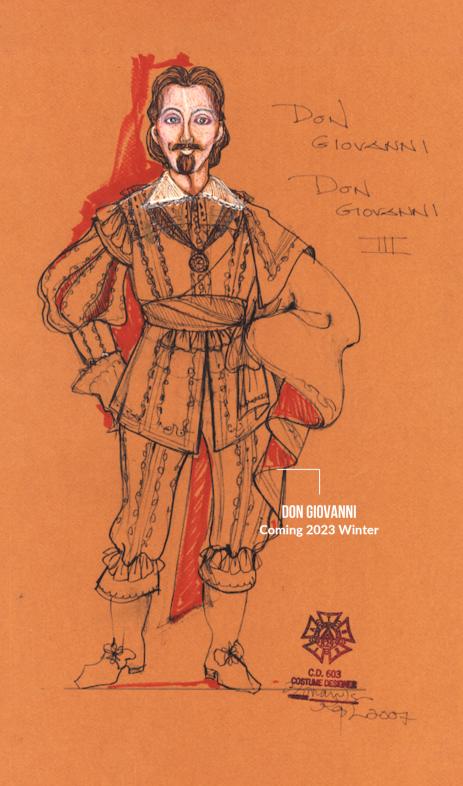

#### Don Giovanni

Wolfgang Amadeus Mozart Libretto by Lorenzo da Ponte Sung in Italian Conductor TBA February 25, 2023—March 25, 2023

Mozart's most famous opera is a comic and tragic masterpiece. Set in 17th century Spain, this tale of obsession, betrayal, crime, and retribution centers around the infamous lover Don Juan, who leaves a path of broken hearts wherever he goes.