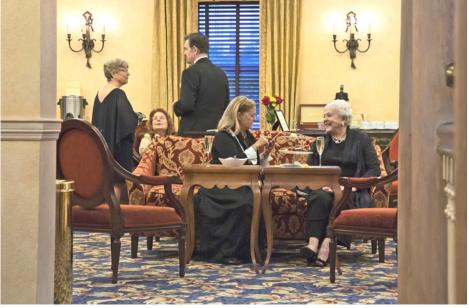

- Access to the McCorkle Lounge on the third floor of the Opera House.
- Photo in the Fall and/or Winter Program Book and on the surtitle screen for the opera you choose.
- Invitation to an onstage dinner in December.
- Invitation to a luncheon during the Winter Season.
- Personalized ticketing service with the Box Office or Development Staff.
- Invitation to the Dress Rehearsals for three Winter Festival productions.
- Invitation to the Season Announcement and Meet the Artist Reception with Principal Artists from the Winter Festival.
- Invitation to the Back Stage at Sarasota Opera event.
- Free admission to the Coffee and Conversations event.
- Complimentary subscription to Sarasota Opera's newsletter Libretto.
- Invitation to a STAR Tour of the Opera House.
- Invitation to the Apprentice Welcome Concert.
- Invitation to all Sarasota Opera Signature Events.